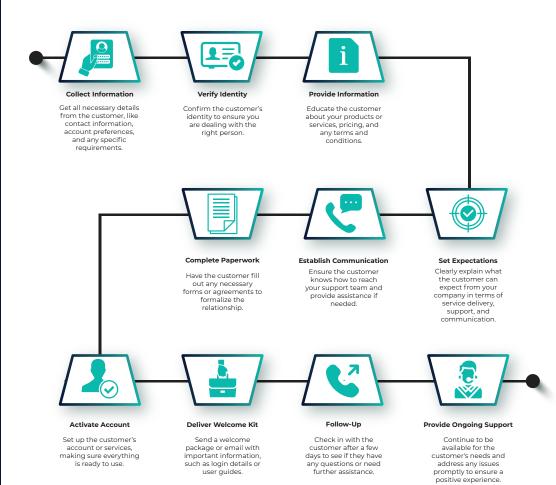

ework

A comprehensive Reporting and Analytics Framework that captures data from completed tasks, enabling reports to be generated at any point in time, including months after the tasks have occurred.



# **Build Applications** without limits

#### **Authentication Methods**

Azure Authentication
Claims Based
Authentication
Forms Authentication
Windows Authentication

#### **Own Infrastructure**

#### Windows Server

- Application Server
- Database Server

#### SQL Server

- · SSRS
- SSIS

#### Microsoft 365

- SharePoint (Optional)
- Teams (Optional)
- Power Automate (Optional)
- Outlook
- Excel

#### Hosted

#### **Shared Solution**

- Application Server
- Database Server

#### **Dedicated Solution**

- Own DatabaseServer
- Own Application
  Server

#### **REVOLUTIONISE THE BUSINESS**





- 0861 460 100
- www.acumate.co.za
  - support@acumate.co.za / sales@acumate.co.za



# Automate Business Processes

## **Asset Management Processes**

Insurance
Identification & Tracking
Warranties & Guarantees
Asset Register
Disposal
Survey
Unbundling
Donations
Transfers

## Project Management Processes

**Project Charter** 

Correspondence
Invoicing
Progress Reports
Meeting Agenda &
Minutes
Risks
Change Proposals
Work Elements
Milestones
Tasks
Timesheets
Budgets
Contract Management

## Governance, Risks & Compliance

Risks
Mitigation Plan
Controls
Assurance Provider
Policies
Procedures
Work Instructions

### Companies use AboutFlow to:



Develop tailored process-driven business applications to greatly improve efficiencies.



Reduce their dependence on emails, paper forms, and mess